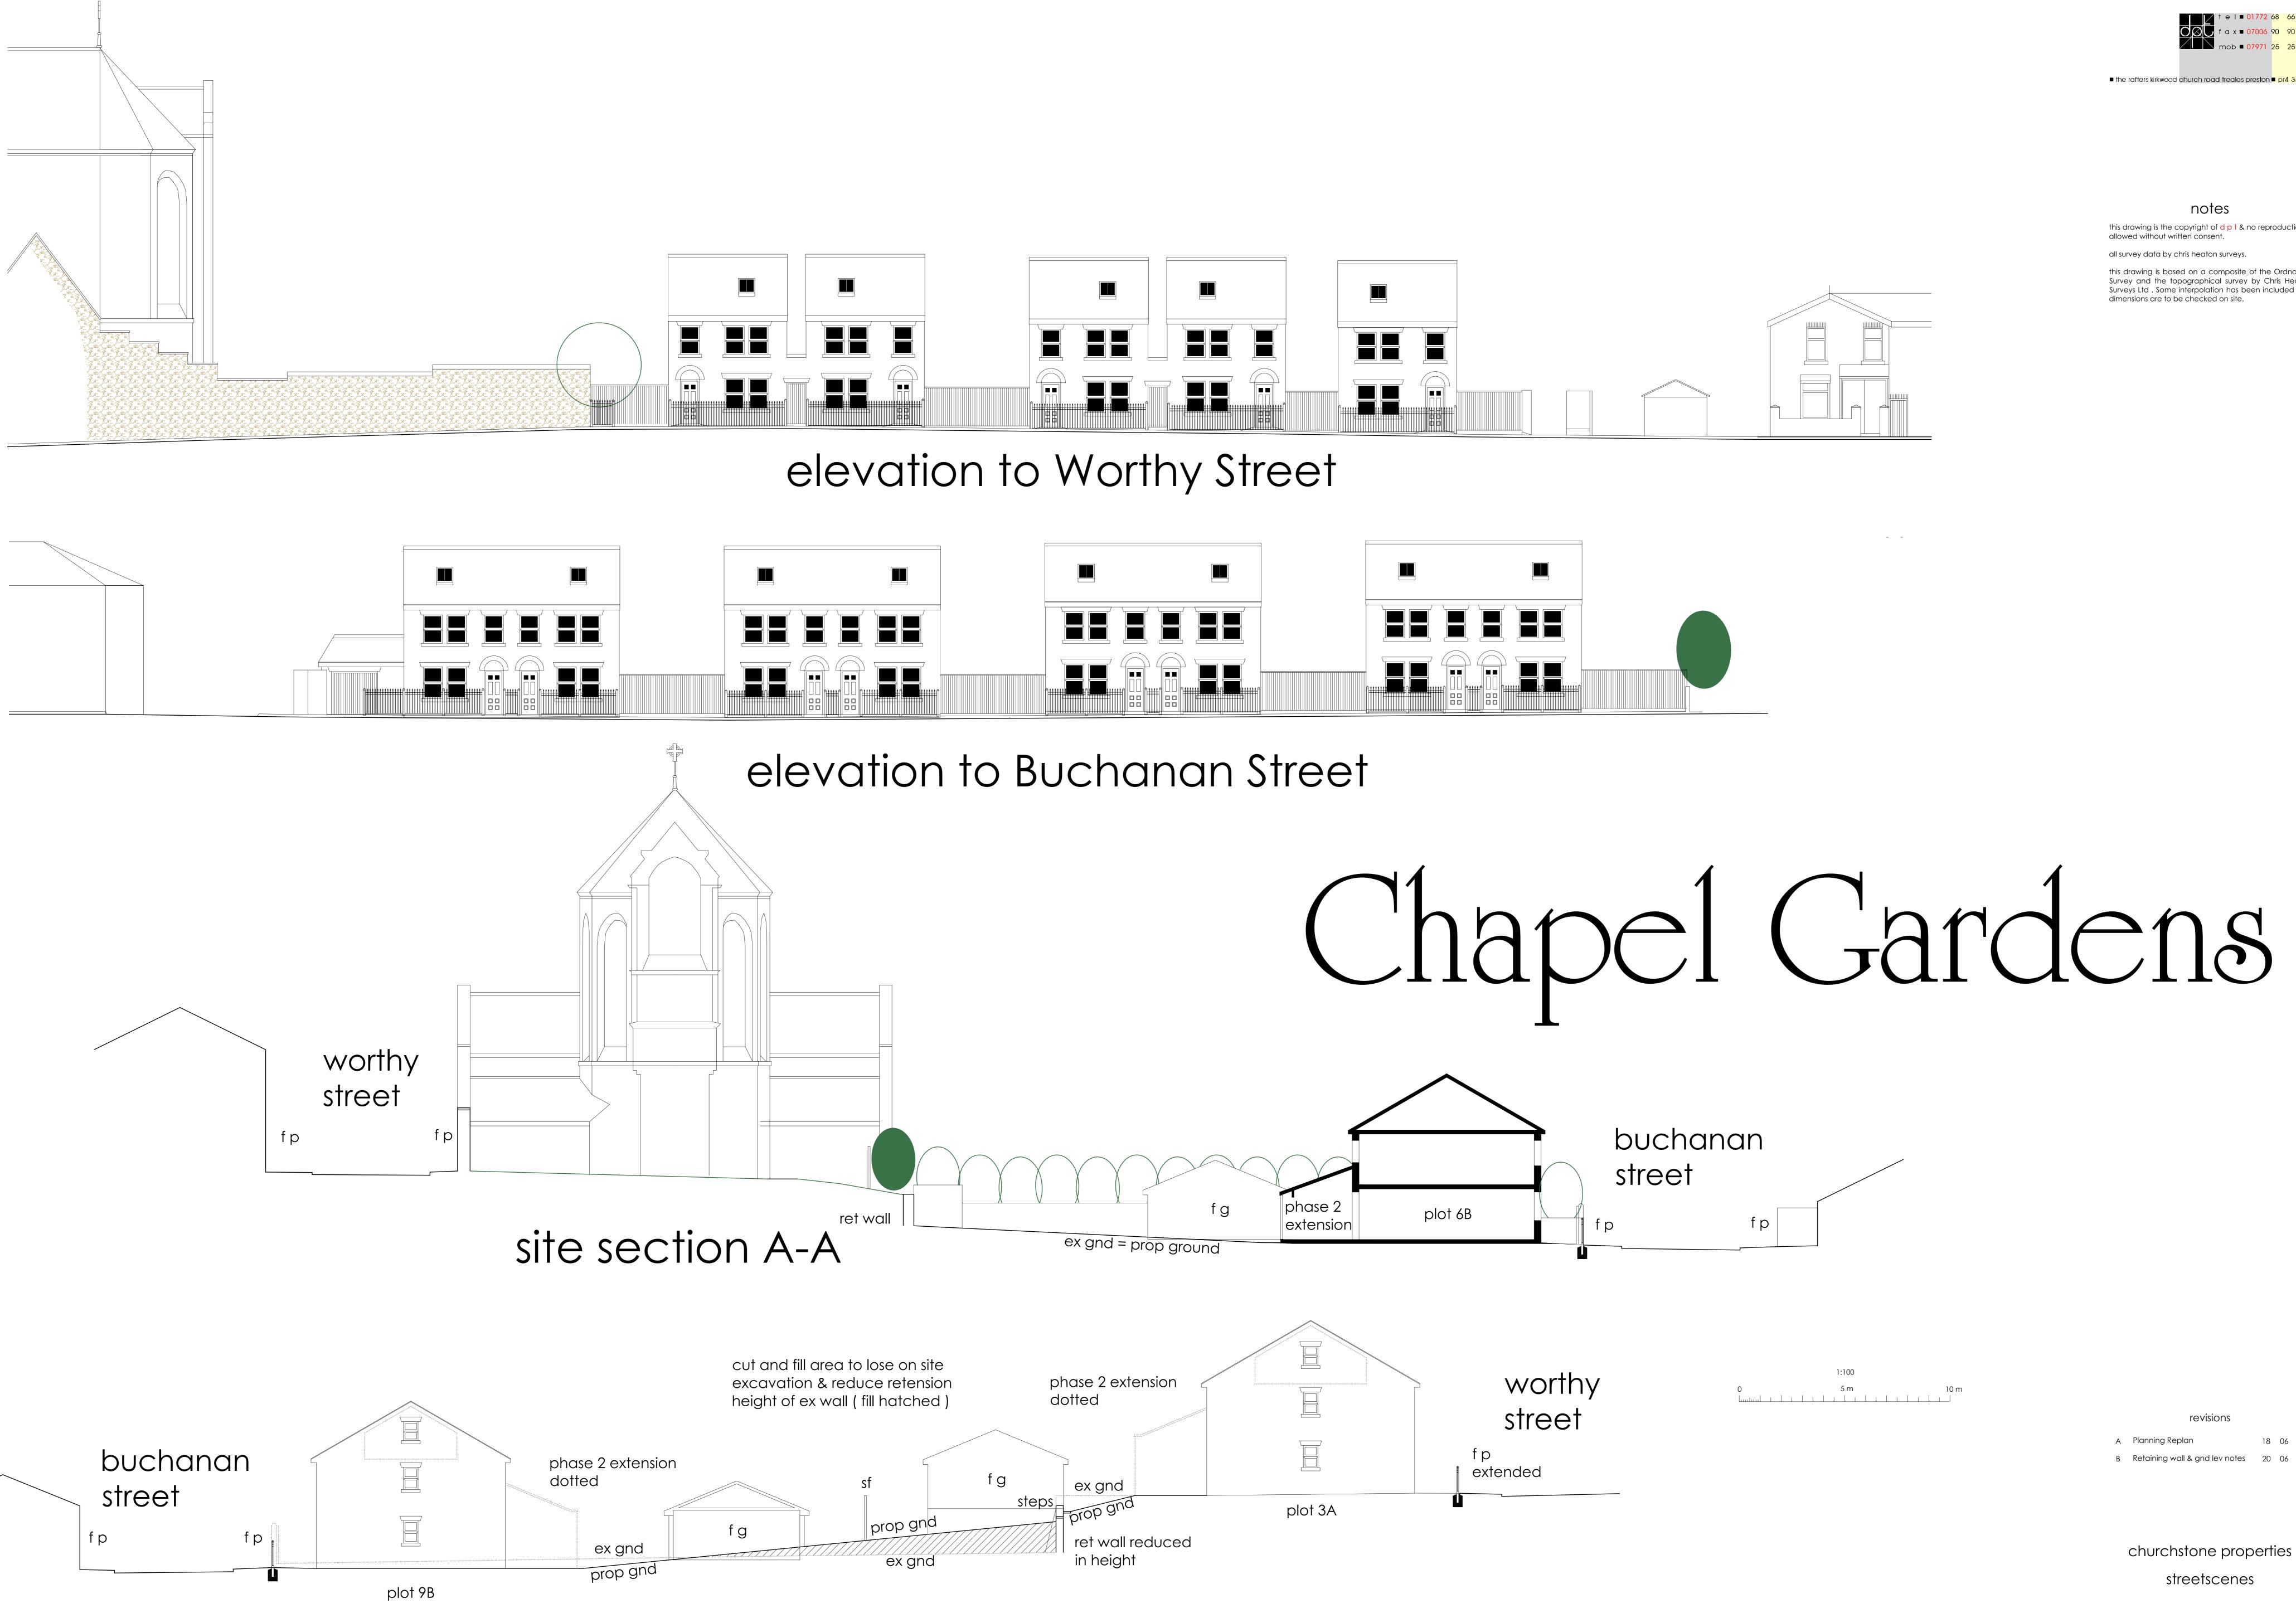

## site section B-B

## notes

the rafters kirkwood church road treales preston provide a prov

this drawing is the copyright of d p t & no reproduction is allowed without written consent.

all survey data by chris heaton surveys.

this drawing is based on a composite of the Ordnance Survey and the topographical survey by Chris Heaton Surveys Ltd . Some interpolation has been included and dimensions are to be checked on site.

10 m

revisions

A Planning Replan 18 06 11 B Retaining wall & gnd lev notes 20 06 11

## churchstone properties streetscenes

| date  | 25       | 05 | 11 | drawing no   |   | g no |  |
|-------|----------|----|----|--------------|---|------|--|
| scale | 1 to 100 |    |    | 1004. P .103 |   | 103  |  |
| drawn | d        | р  | t  | А            | В |      |  |