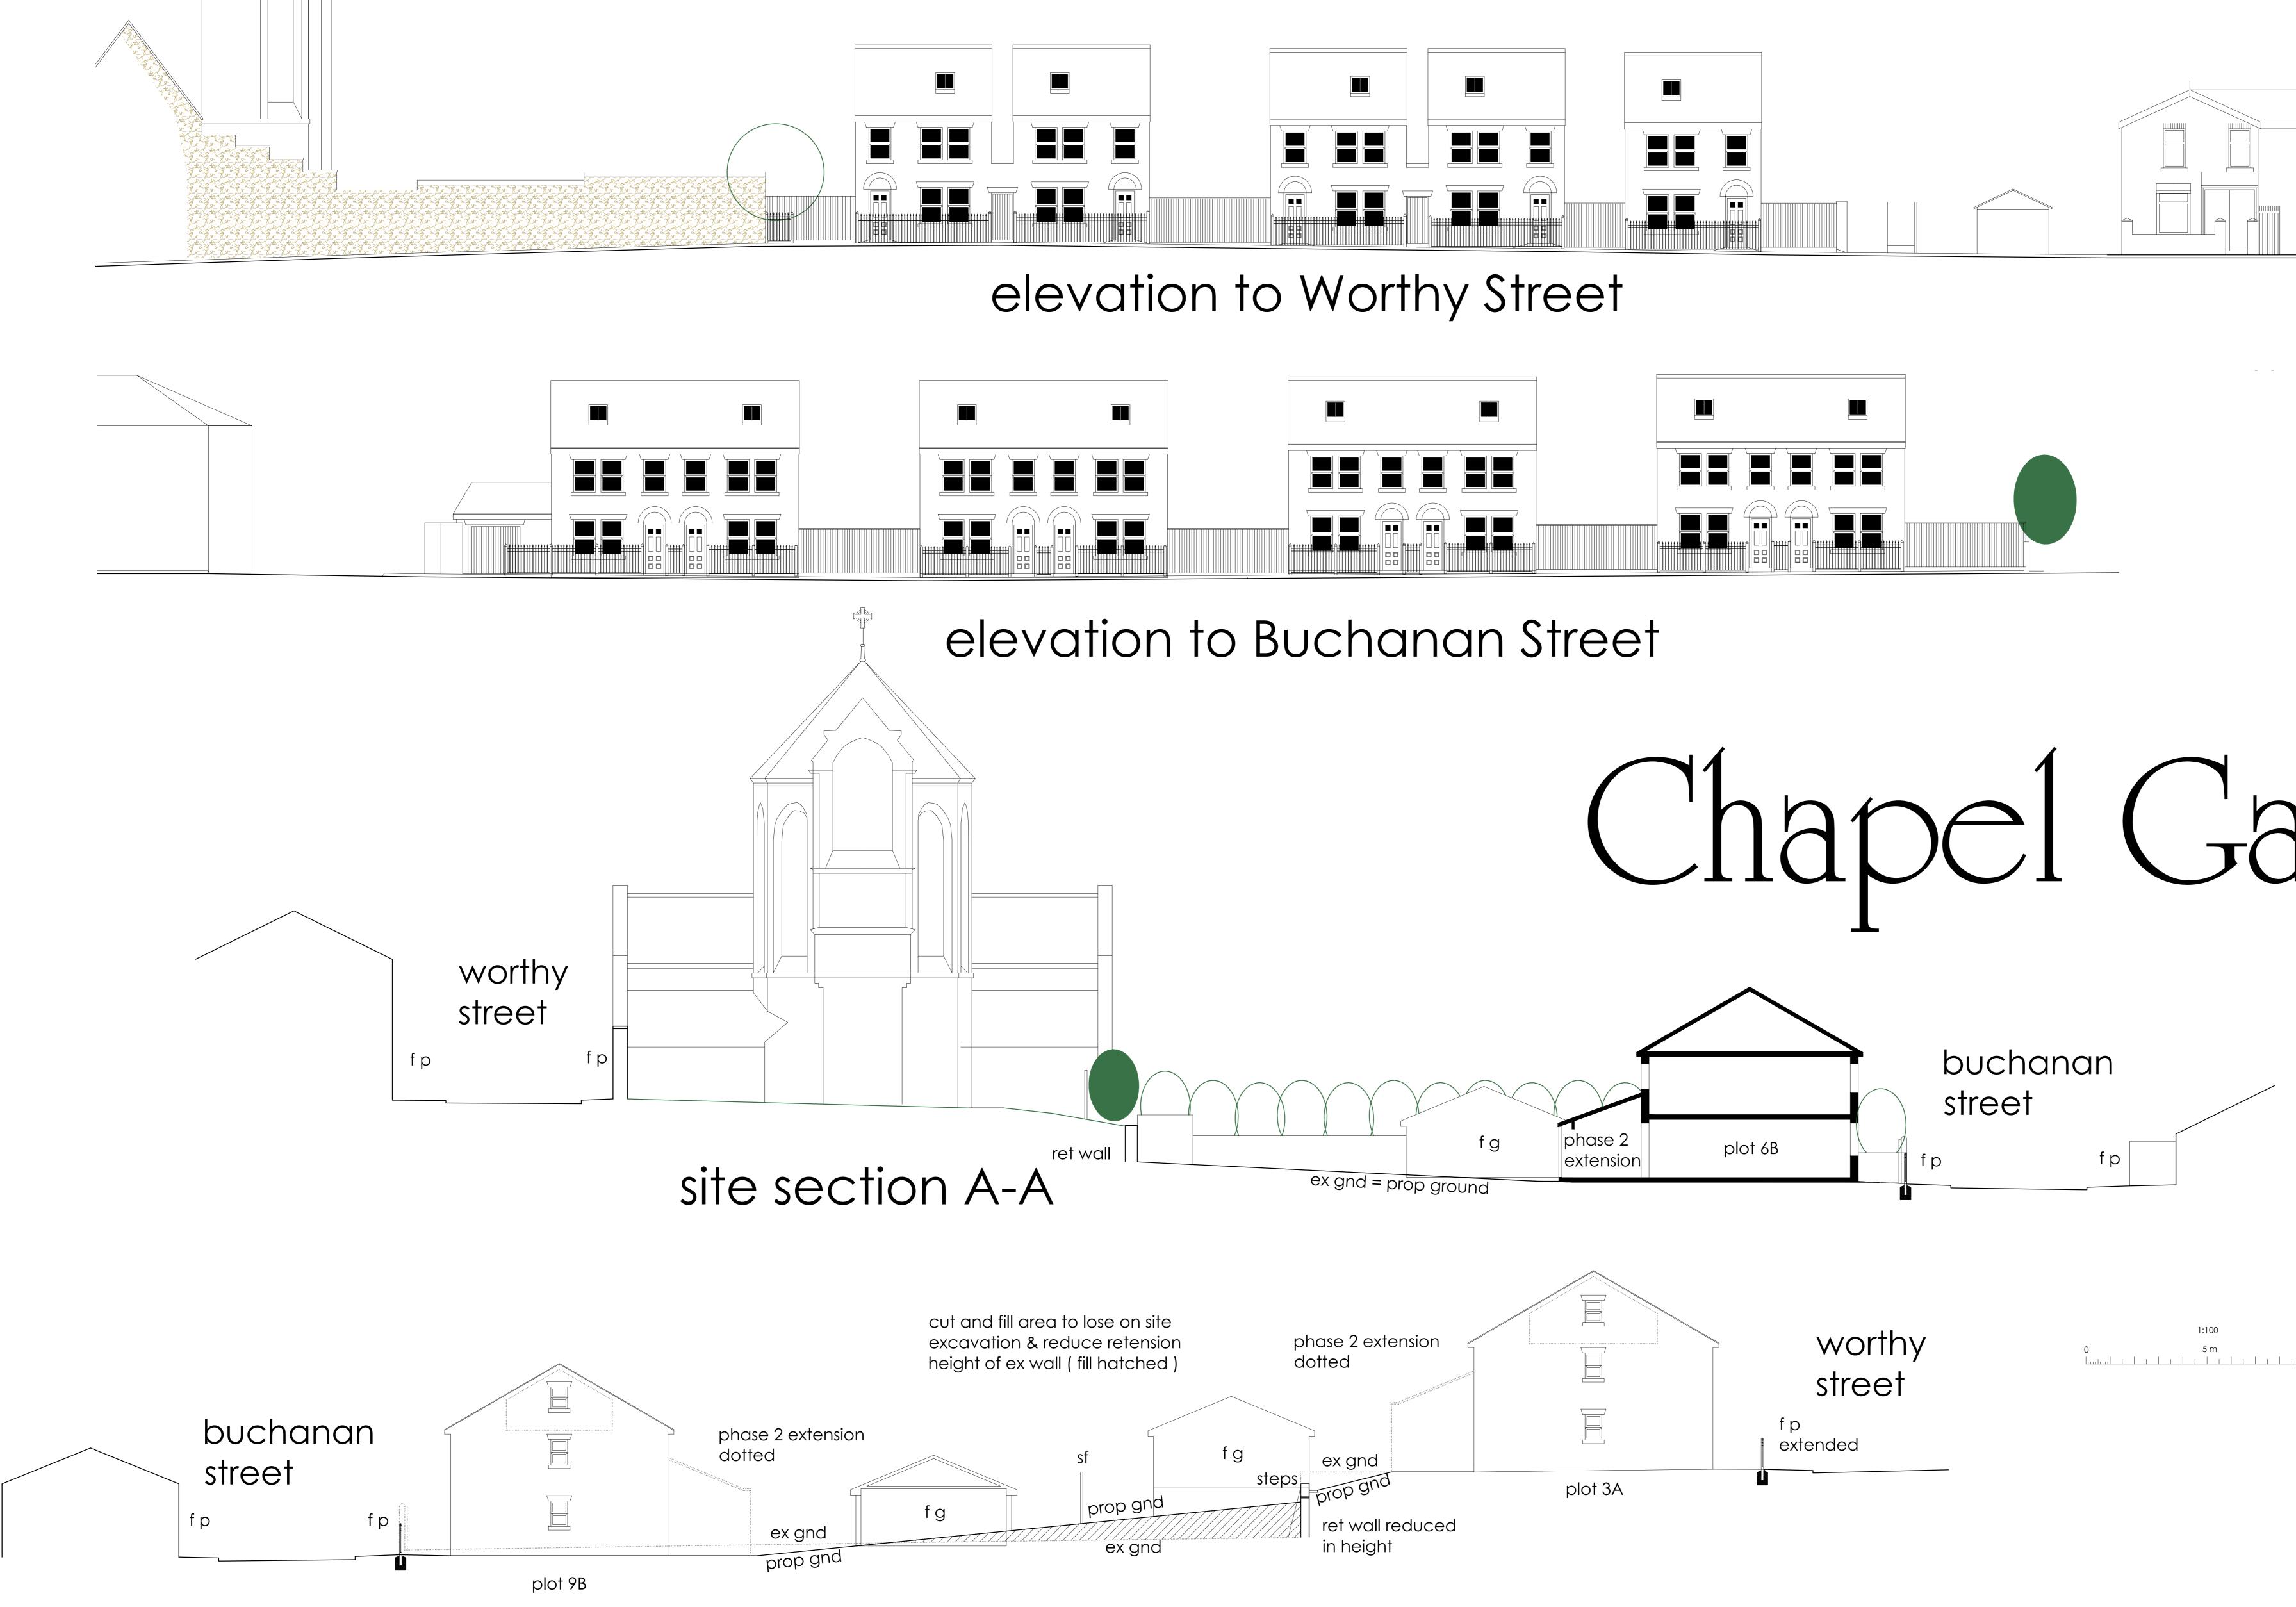

## site section B-B

## notes

the rafters kirkwood church road treales preston provide a prov

this drawing is the copyright of d p t & no reproduction is allowed without written consent.

all survey data by chris heaton surveys.

this drawing is based on a composite of the Ordnance Survey and the topographical survey by Chris Heaton Surveys Ltd . Some interpolation has been included and dimensions are to be checked on site.

10 m

revisions

A Planning Replan 18 06 11 B Retaining wall & gnd lev notes 20 06 11

## churchstone properties streetscenes

| date  | 25       | 05 | 11 | drawing no   |   | g no |  |
|-------|----------|----|----|--------------|---|------|--|
| scale | 1 to 100 |    |    | 1004. P .103 |   | 103  |  |
| drawn | d        | р  | t  | А            | В |      |  |