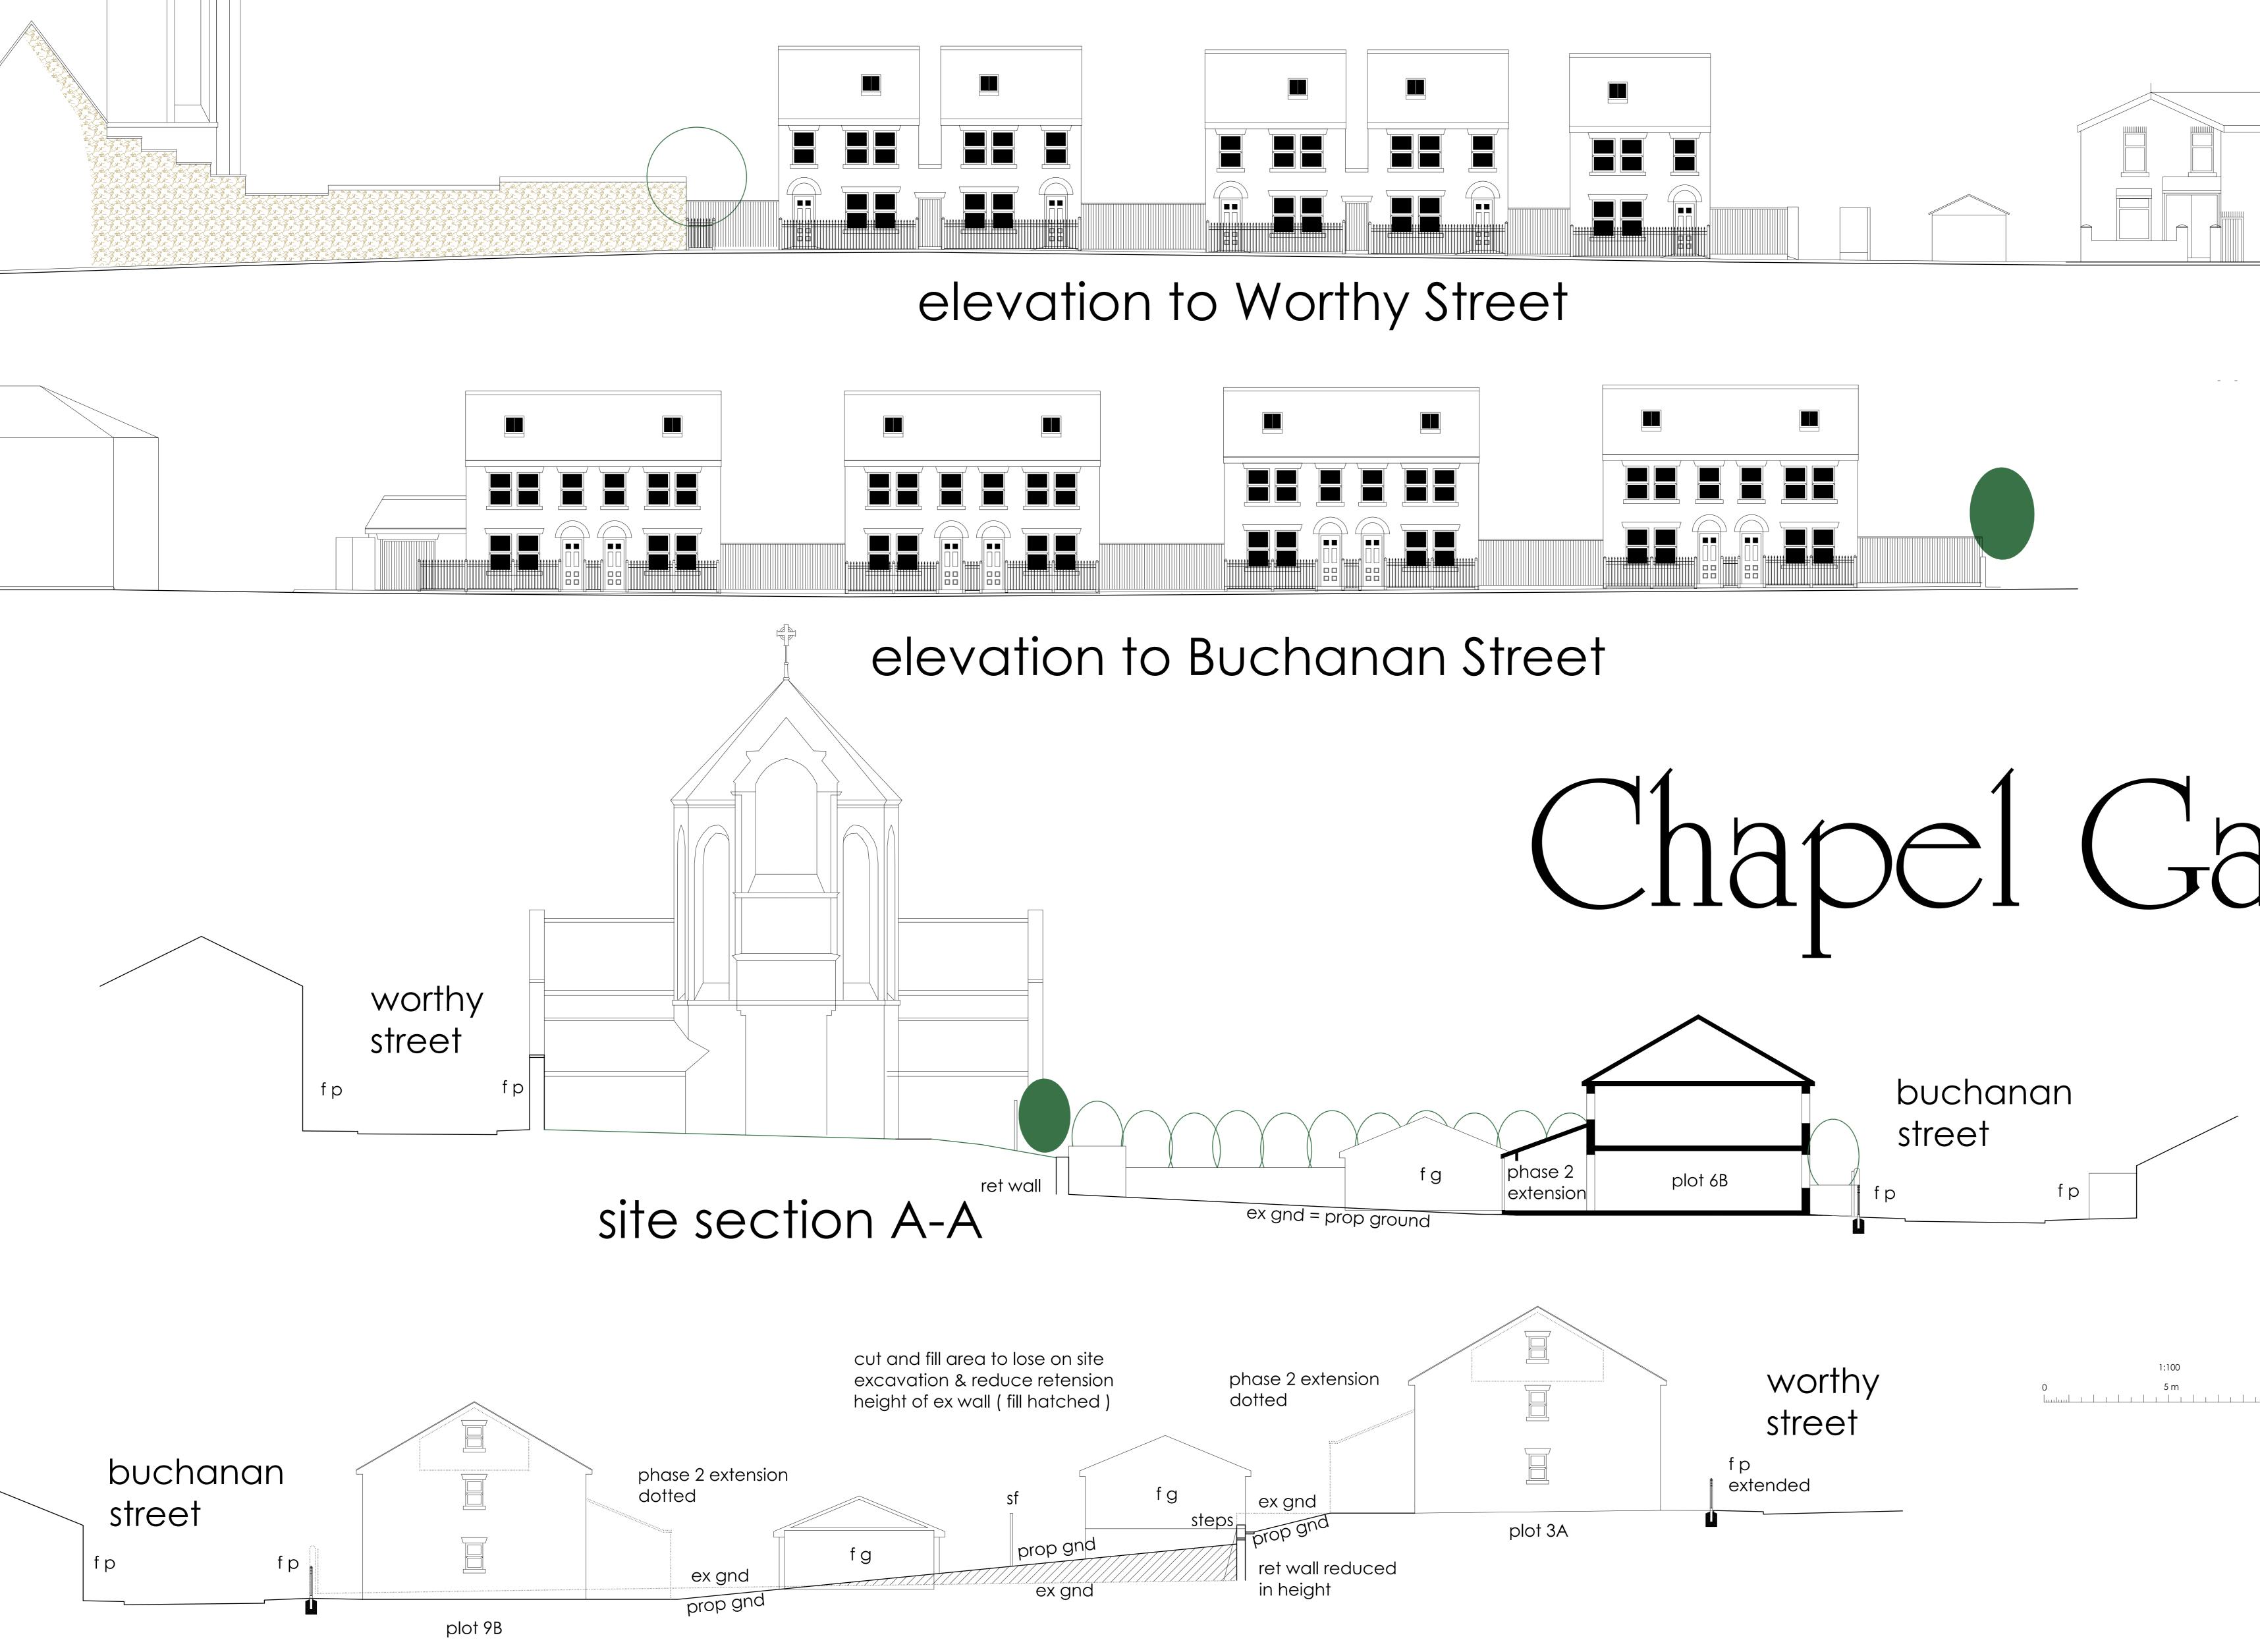

## site section B-B

## notes

the rafters kirkwood church road treales preston provide a prov

this drawing is the copyright of d p t & no reproduction is allowed without written consent.

all survey data by chris heaton surveys.

this drawing is based on a composite of the Ordnance Survey and the topographical survey by Chris Heaton Surveys Ltd . Some interpolation has been included and dimensions are to be checked on site.

10 m

revisions

A Planning Replan 18 06 11 B Retaining wall & gnd lev notes 20 06 11

## churchstone properties streetscenes

| date  | 25       | 05 | 11 | drawing no   |   | g no |  |
|-------|----------|----|----|--------------|---|------|--|
| scale | 1 to 100 |    |    | 1004. P .103 |   | 103  |  |
| drawn | d        | р  | t  | А            | В |      |  |