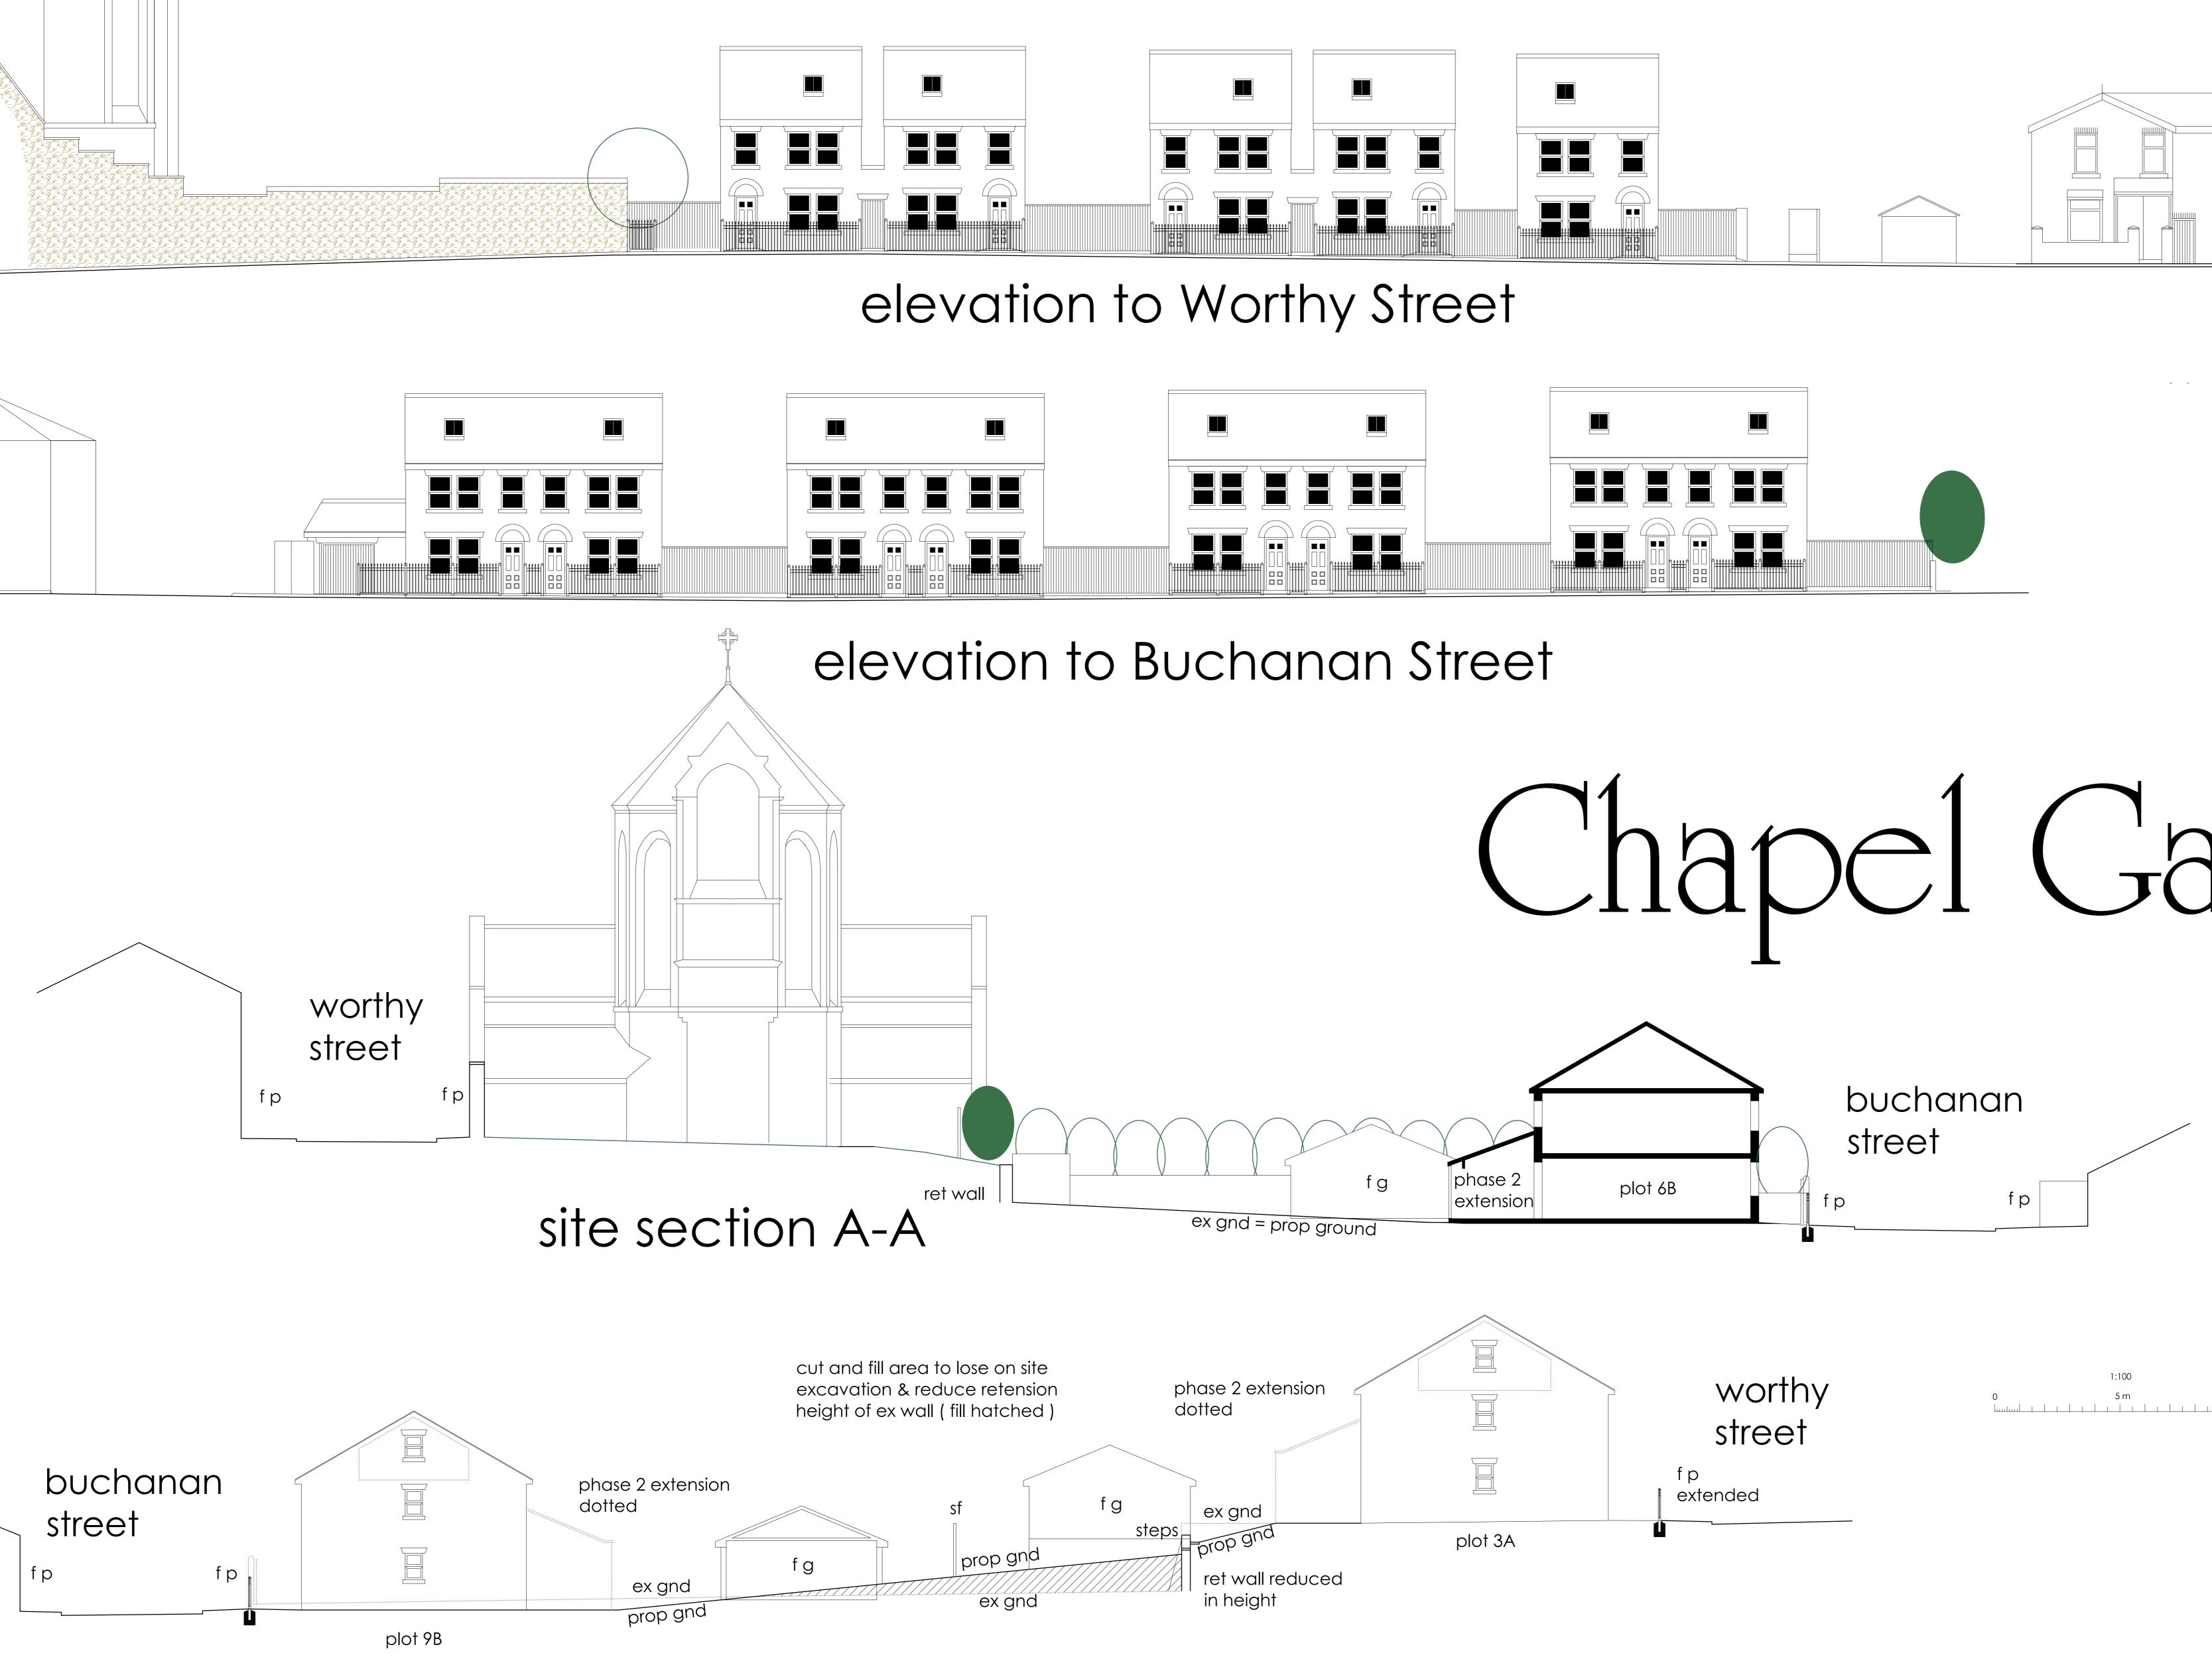

## site section B-B

## notes

the rafters kirkwood church road treales preston provide a prov

this drawing is the copyright of d p t & no reproduction is allowed without written consent.

all survey data by chris heaton surveys.

this drawing is based on a composite of the Ordnance Survey and the topographical survey by Chris Heaton Surveys Ltd . Some interpolation has been included and dimensions are to be checked on site.

10 m

revisions

A Planning Replan 18 06 11 B Retaining wall & gnd lev notes 20 06 11

## churchstone properties streetscenes

| date  | 25       | 05 | 11 | drawing no   |   | g no |  |
|-------|----------|----|----|--------------|---|------|--|
| scale | 1 to 100 |    |    | 1004. P .103 |   | 103  |  |
| drawn | d        | р  | t  | А            | В |      |  |